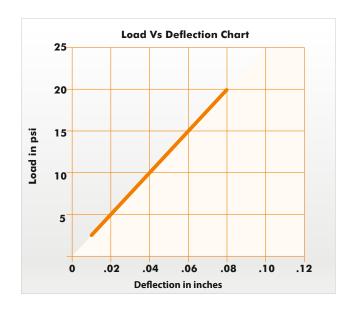

| Model          | Load Range per<br>square inch (psi) | Dimension in inches |       |           |              |
|----------------|-------------------------------------|---------------------|-------|-----------|--------------|
|                |                                     | Length              | Width | Thickness | Color        |
| EVA-EFBFR-0202 | 2 - 20                              | 2                   | 2     | 7/8       | Black / Blue |
| EVA-EFBFR-0303 | 2 - 20                              | 3                   | 3     | 7/8       | Black / Blue |
| EVA-EFBFR-0404 | 2 - 20                              | 4                   | 4     | 7/8       | Black / Blue |
| EVA-EFBFR-0606 | 2 - 20                              | 6                   | 6     | 7/8       | Black / Blue |
| EVA-EFBFR-1212 | 2 - 20                              | 12                  | 12    | 7/8       | Black / Blue |
| EVA-EFBFR-1818 | 2 - 20                              | 18                  | 18    | 7/8       | Black / Blue |