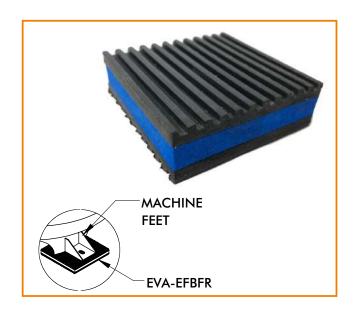

## Blue Foam Rubber Pad

Easyflex EVA-EFBFR Blue Foam Rubber Pad is a general purpose anti-vibration pad with a ribbed pattern designed on both sides and a foam middle layer. The middle layer is made from closed micro-cellular rubber foam which is glued to ribbed rubber pad. The blue soft middle layer is excellent in providing acoustical noise control while the top and bottom rubber pads reduce transfer vibration and guarantee a positive grip with foundations equipment bases.

## **Features:**

- Reduce noise and minor vibrations.
- ✓ Simple field installation. No bolting required.
- ✓ Anti-skid surfaces trough ribbed construction.
- ✓ EVA-EFBFR come in different sizes or can be cut on the spot during the installation.