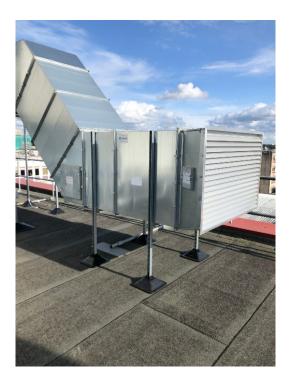

# Easyflex H FRAME KIT

The H Frame Kit is a quick and easy solution to support all cable management ducting and pipework.

H Frames are supplied in box form.

They are designed to use channel which is not supplied. As a module our manufacturing can fabricate the H Frames in house to speed up the process of installation on site.

High Density Polyethylene (HDPE)

- Designed to fit channel (not supplied)
- No penetration of waterproof roof membrane

Anti-vibration pads pre attached to feet 

Off site cutting & delivery service available