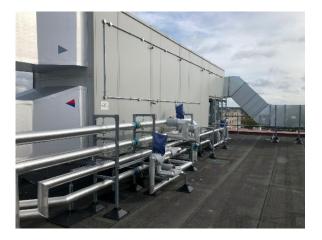

# Easyflex H FRAME KIT

The H Frame Kit is a quick and easy solution to support all cable management ducting and pipework.

H Frames are supplied in box form.

They are designed to use channel which is not supplied. As a module our manufacturing can fabricate the H Frames in house to speed up the process of installation on site.

High Density Polyethylene (HDPE)

- Designed to fit channel (not supplied)
- No penetration of waterproof roof membrane

Anti-vibration pads pre attached to feet 

Off site cutting & delivery service available