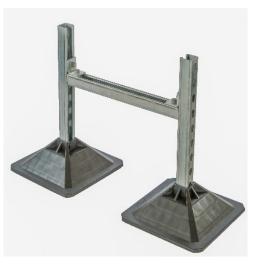

# Easyflex H FRAME KIT

The H Frame Kit is a quick and easy solution to support all cable management ducting and pipework.

H Frames are supplied in box form.

They are designed to use channel which is not supplied. As a module our manufacturing can fabricate the H Frames in house to speed up the process of installation on site.

High Density Polyethylene (HDPE)

- Designed to fit channel (not supplied)
- No penetration of waterproof roof membrane

Anti-vibration pads pre attached to feet 

Off site cutting & delivery service available