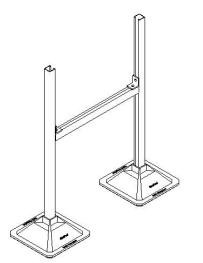

# Easyflex H FRAME KIT

The H Frame Kit is a quick and easy solution to support all cable management ducting and pipework.

H Frames are supplied in box form.

They are designed to use channel which is not supplied. As a module our manufacturing can fabricate the H Frames in house to speed up the process of installation on site.

High Density Polyethylene (HDPE)

- Designed to fit channel (not supplied)
- No penetration of waterproof roof membrane

Anti-vibration pads pre attached to feet 

Off site cutting & delivery service available